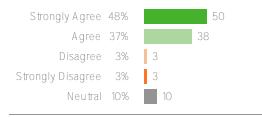

#### Q.1: How valuable is the communication from the district office?

Favorable: 94%