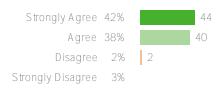

Q.1: My child knows there is an adult at school whom they can go to for help with an academic problem.

Favorable: 94%

Q.2: My child knows there is an adult at school whom they can go to for help with a personal problem.

Favorable: 91%

Q.3: My child is excited about going to school.

Favorable: 92%

Q.4: The school staff makes decisions that are in the best interest of the students.

Favorable: 94%