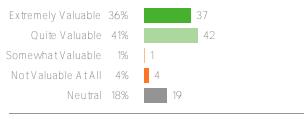

#### Q.1: How valuable is the communication from the district office?

Favorable: 94%