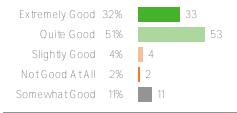

### Q.1: Given your child's cultural background, how good a fit is his/her school?

Favorable: 93%

ymmakesDhe