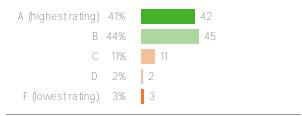

# Q.2: The various departments in the district office support our school campuses. What grade would you assign the district office?

Favorable: 84%