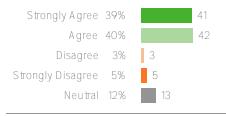

# Q.2: The various departments in the district office support our school campuses. What grade would you assign the district office?

Favorable: 84%