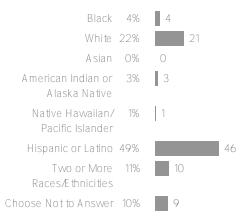

d people respond? \_

### Q.1: Given your child's cultural background, how good a fit is his/her school?



Favorable: 93%



ymmakesDhe

### Student support

Your average

93%

104 responses

District average:

94% Washington Elementary School

District

How did people respond? \_

Q.1: My child knows there is an adult at school whom they can go to for help with an academic problem.



Favorable: 94%

Q.2: My child knows there is an adult at school whom they can go to for help with a personal problem.



Favorable: 91%

Q.3: My child is excited about going to school.



Favorable: 92%

Q.4: The school staff makes decisions that are in the best interest of the students.



Favorable: 94%

### Background Questions

How did people respond?

#### Q.1: What is your child's race or ethnicity?