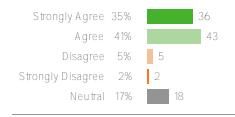

### Q.1: Given your child's cultural background, how good a fit is his/her school?

Favorable: 93%

ymmakesDhe